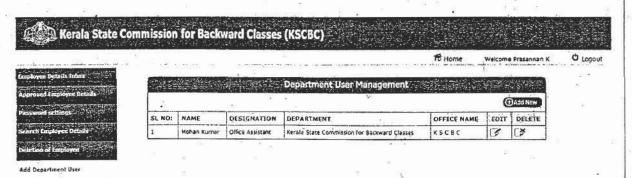

Search employee details - For searching the employee details based on PEN/Unique id or Employee name.

6. Deletion of employee - Delete the employee by Retirement, VRS, Death or Termination.

7. Add department user - Create department user for entering the employee details. While creating user, username and password are generated automatically. Please share these credentials to the user and change the password during the first login.