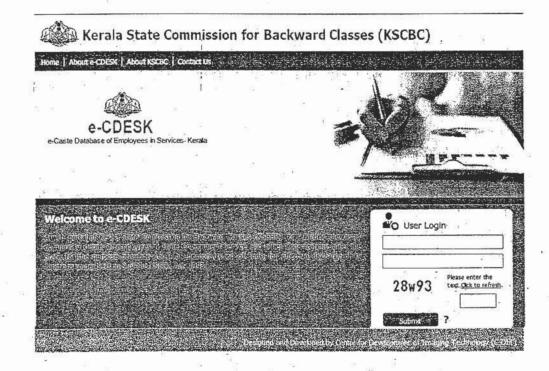

# e-CDESK

e-Caste Database of Employees in Services - Kerala

C-DIT 09/08/2017 to 11/08/2017

# e-CDESK

## (e-Caste Database of Employees in Services- Kerala)

Website address- http://ecdesk.kscbc.kerala.gov.in

#### Introduction

A web portal of Kerala State Commission for Backward Classes (KSCBC) for recording the caste/ community details of employees in State Government Service and other Organizations under the State for the purpose of article 16(4) of the constitution of India for effective discharge of its functions under Section 9 of the KSCBC Act, 1993.