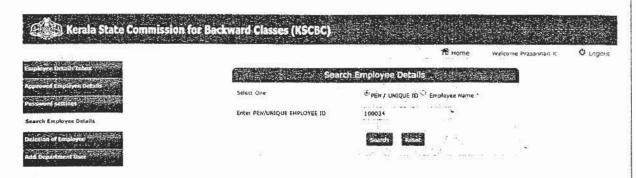

3

C-DIT

e-CDESK

2. View employee details-View the details of employees already added.

3. Password settings - User can change their password using the following form.

 Search employee Details - Menu option for searching the employee details based on PEN/Unique id or Employee name.

Search employee details - For searching the employee details based on PEN/Unique id or Employee name.

6. Deletion of employee - Delete the employee by Retirement, VRS, Death or Termination.

7. Add department user - Create department user for entering the employee details. While creating user, username and password are generated automatically. Please share these credentials to the user and change the password during the first login.