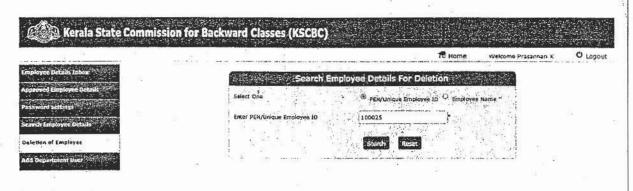

Search employee details - For searching the employee details based on PEN/Unique id or Employee name.

6. Deletion of employee - Delete the employee by Retirement, VRS, Death or Termination.

7. Add department user - Create department user for entering the employee details. While creating user, username and password are generated automatically. Please share these credentials to the user and change the password during the first login.