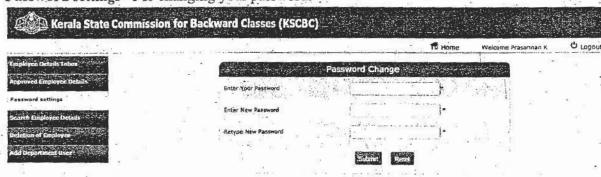

5

C-DIT

3. Approved employee details - For viewing the details of approved employees.

4. Password settings- For changing your password.

Note: Please change your password when you first login to the application. Please do not share your username and password with anyone.